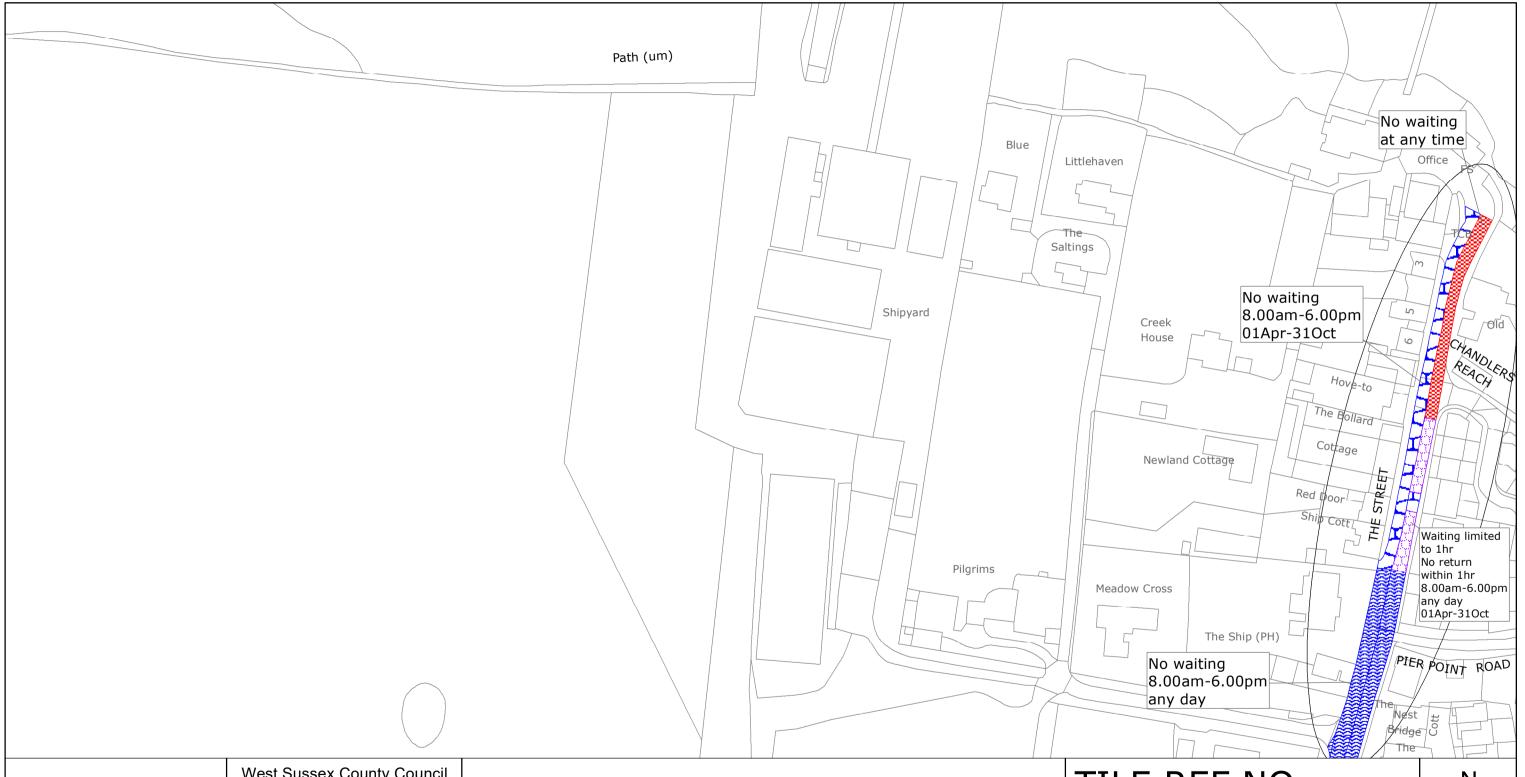

## Appendix A - Page 2

West Sussex County Council Highways & Transport The Grange Tower Street Chichester West Sussex PO19 1RH

CHICHESTER DISTRICT: WEST ITCHENOR

PROPOSED WAITING RESTRICTIONS (19.02.2021)

Reproduced from or based upon 2021 Ordnance Survey mapping with permission of the Controller of HMSO (c) Crown Copyright reserved.

Unauthorised reproduction infringes Crown copyright and may lead to prosecution or civil proceedings West Sussex County Council Licence No. 100018485

## TILE REF NO: SU7901SEN

SHEET ISSUE NO 2 SHEET ACTIVE FROM - DD/MM/YYYY

SCALE: 1:1250 at A3 size